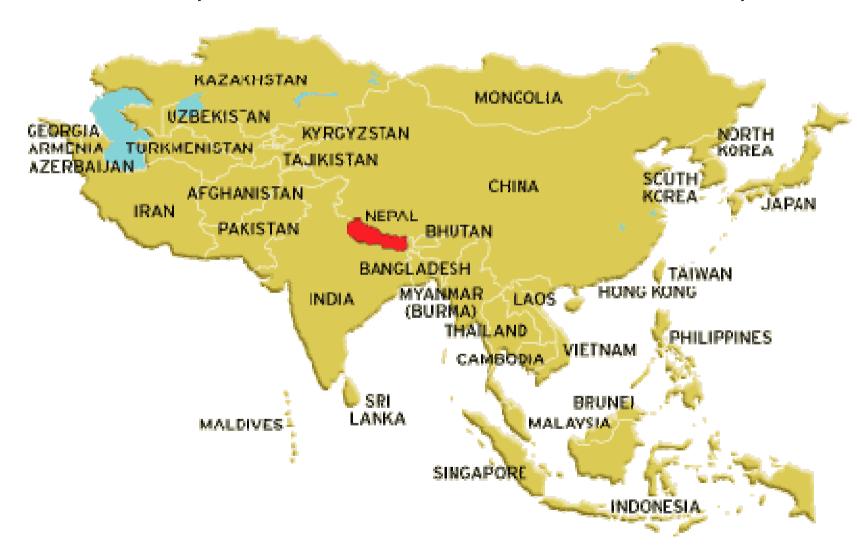

# Kathmandu

Nepal

**Location of Nepal:** Nepal is located in the Himalayas and bordered to the north by China and to the south, east, and west by India.

Air link: Tribhuvan International airport in Kathmandu is liked to various cities in the world. People can fly to Kathmandu via many cities in Middle East (Qatar airlines, Ethical airlines, Nepal airlines etc), Far East (Thai, Dragon, Singapore, Korean airlines) and in India (air India, jet airways, and Nepal airlines).